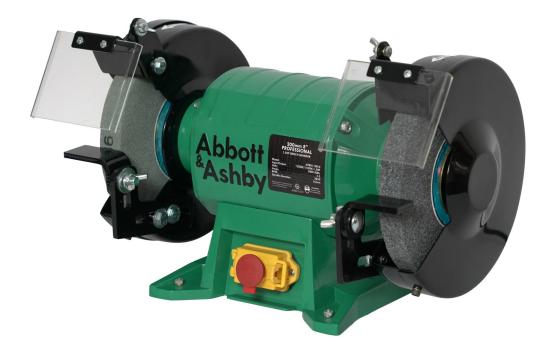

## Abbott & Ashby

## 1.5HP 8" Professional Bench Grinder

### Features:

- True 1.5HP motor: Delivers 41% more torque for effortless material removal and superior performance.
- Runs cooler: Improved sealed cooling system keeps operating temperatures up to 9% cooler than competitors, reducing wear and tear.
- Enhanced durability: High-tensile cast aluminum base and body provide superior strength while maintaining a lighter weight.
- NVR & E-Stop switch: Ensures safety by cutting power entirely during outages and preventing accidental restarts.
- More power for big jobs, less wear for everyday use: Ideal for professional and industrial applications.

| Part No:          | ATBG1100/8            |
|-------------------|-----------------------|
| Item Code:        | 811513                |
| Input/Output:     | 1300W/1100W-<br>1.5HP |
| Amps:             | 5.3                   |
| Volts:            | 240V-50Hz             |
| RPM:              | 2850                  |
| Wheel Size:       | 200mm/8"              |
| Spindle Diameter: | 16mm                  |
| Length:           | 255mm                 |
| Width:            | 435mm                 |
| Height:           | 280mm                 |
| Weight:           | 21kg                  |
| Barcode:          | 9312198865912         |