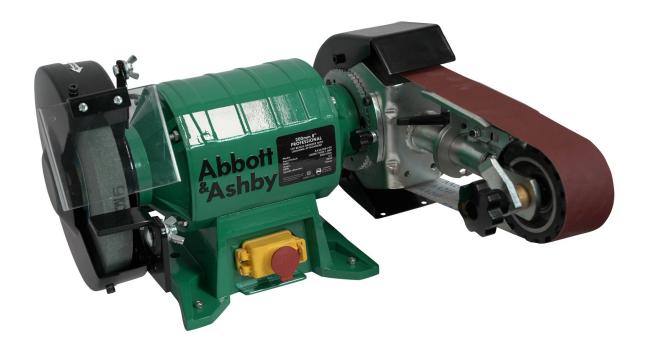

# Abbott & Ashby

### 1.5HP 8" Professional Bench Grinder with AA362 Linisher

#### Features:

- True 1.5HP motor: Delivers 41% more torque for effortless material removal and superior performance.
- Runs cooler: Improved sealed cooling system keeps operating temperatures up to 9% cooler than competitors, reducing wear and tear.
- Enhanced durability: High-tensile cast aluminum base and body provide superior strength while maintaining a lighter weight.
- NVR & E-Stop switch: Ensures safety by cutting power entirely during outages and preventing accidental restarts.
- More power for big jobs, less wear for everyday use: Ideal for professional and industrial applications.

| Part No:          | AA362W8-1100          |
|-------------------|-----------------------|
| Item Code:        | 811514                |
| Input/Output:     | 1300W/1100W-<br>1.5HP |
| Amps:             | 5.3                   |
| Volts:            | 240V-50Hz             |
| RPM:              | 2850                  |
| Wheel Size:       | 200mm/8"              |
| Spindle Diameter: | 16mm                  |
| Length:           | 255mm                 |
| Width:            | 443mm                 |
| Height:           | 490mm                 |
| Weight:           | 23kg                  |
| Barcode:          | 9312198865929         |
|                   |                       |